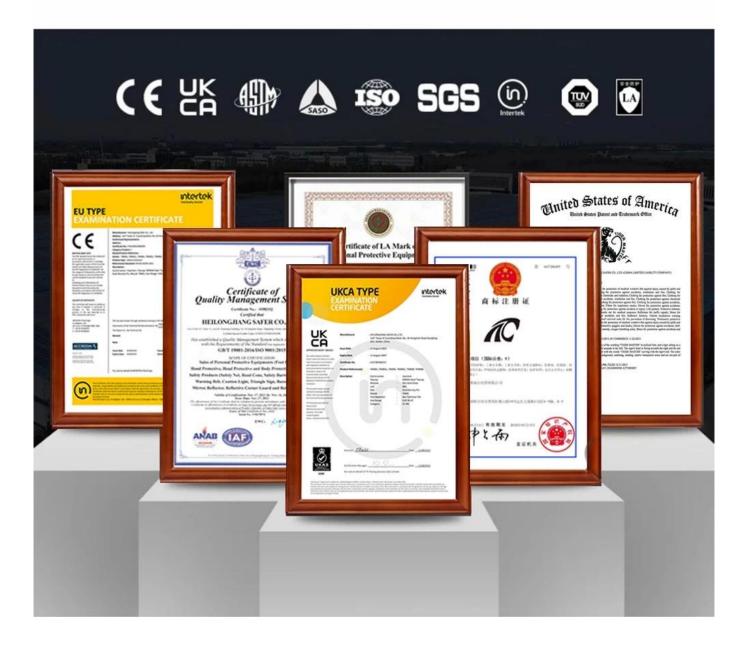

#### TIGER MASTER

Tiger Master is safety shoes and PVC rain boots manufacturer. We have been qualified ISO 9001:2015 quality management system. Also, some of our hot sale models have qualified CE ENISO 20345:2022 and ASTM F2413-18. Meanwhile, we are also a professional brand for **PPE** (**Personal protective equipment**), especially in the fields of safety gloves, working garments, helmets, safety vest, ear muff/plug, safety harness, rain coat/suit etc.

# QUALIFICATION DISPLAY TIGER MASTER