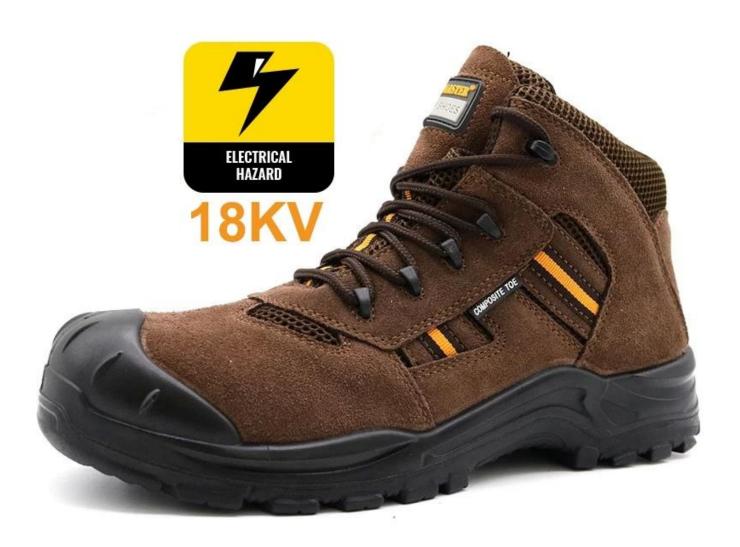

| Item No:                    | TM236                                                                                                                                                   |  |  |  |  |
|-----------------------------|---------------------------------------------------------------------------------------------------------------------------------------------------------|--|--|--|--|
| Upper and Sole:             | Upper: Cow suede eather, Sole: PU dual density                                                                                                          |  |  |  |  |
| Toe:                        | 1. Fiberglass toe cap to be impact resistant 200 joules.                                                                                                |  |  |  |  |
|                             | 2. non is also provided.                                                                                                                                |  |  |  |  |
| Midsole :                   | Aramid fiber mid-sole to be puncture resistant 1100 newtons.      non is also provided                                                                  |  |  |  |  |
|                             |                                                                                                                                                         |  |  |  |  |
| Lining:                     | Soft air mesh fabric                                                                                                                                    |  |  |  |  |
| Shoe pads:                  | Removable moulded HI-POLY insole offers superior underfoot support and cushioned comfort                                                                |  |  |  |  |
| Construction:               | Injection moulded                                                                                                                                       |  |  |  |  |
| Height:                     | Middle cut                                                                                                                                              |  |  |  |  |
| Size:                       | 38-46                                                                                                                                                   |  |  |  |  |
| Standard:                   | CE EN ISO 20345:2022 S3 SRC or others                                                                                                                   |  |  |  |  |
| Guarantee:                  | 6 months The sole is not broken from the middle or pulled off within six month after the goods getting to destination port. No guarantee for the upper. |  |  |  |  |
| Function:                   | 18kv insulation, slip/ oil/ acid/ petrol/ chemical/ impact/ puncture/ water resistant, shock absorption                                                 |  |  |  |  |
| Package:                    | 1 pair per color box, 10 pairs per carton. Carton size: 59 x 44 x 33 cm                                                                                 |  |  |  |  |
| Load quantity of Container: | 3000pairs /1x20' container<br>6000pairs /1x40' container                                                                                                |  |  |  |  |