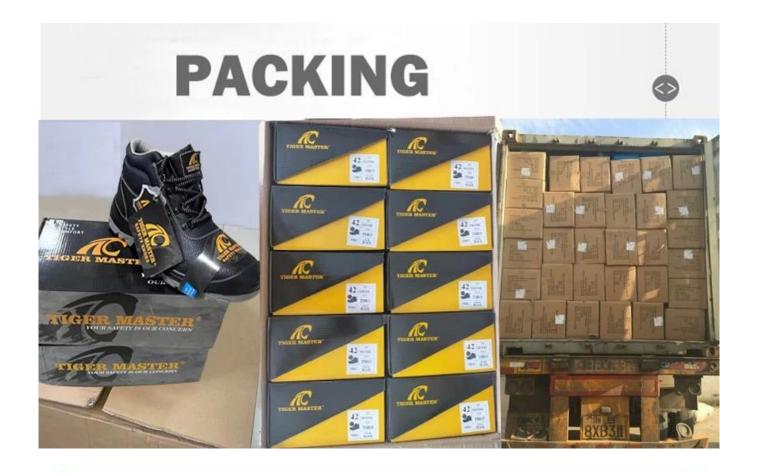

| Item No:                    | TM236                                                                                                                                                   |  |  |  |  |
|-----------------------------|---------------------------------------------------------------------------------------------------------------------------------------------------------|--|--|--|--|
| Upper and Sole:             | Upper: Cow suede eather, Sole: PU dual density                                                                                                          |  |  |  |  |
| Toe:                        | 1. Fiberglass toe cap to be impact resistant 200 joules.                                                                                                |  |  |  |  |
|                             | 2. non is also provided.                                                                                                                                |  |  |  |  |
| Midsole :                   | Aramid fiber mid-sole to be puncture resistant 1100 newtons.      non is also provided                                                                  |  |  |  |  |
|                             |                                                                                                                                                         |  |  |  |  |
| Lining:                     | Soft air mesh fabric                                                                                                                                    |  |  |  |  |
| Shoe pads:                  | Removable moulded HI-POLY insole offers superior underfoot support and cushioned comfort                                                                |  |  |  |  |
| Construction:               | Injection moulded                                                                                                                                       |  |  |  |  |
| Height:                     | Middle cut                                                                                                                                              |  |  |  |  |
| Size:                       | 38-46                                                                                                                                                   |  |  |  |  |
| Standard:                   | CE EN ISO 20345:2022 S3 SRC or others                                                                                                                   |  |  |  |  |
| Guarantee:                  | 6 months The sole is not broken from the middle or pulled off within six month after the goods getting to destination port. No guarantee for the upper. |  |  |  |  |
| Function:                   | 18kv insulation, slip/ oil/ acid/ petrol/ chemical/ impact/ puncture/ water resistant, shock absorption                                                 |  |  |  |  |
| Package:                    | 1 pair per color box, 10 pairs per carton. Carton size: 59 x 44 x 33 cm                                                                                 |  |  |  |  |
| Load quantity of Container: | 3000pairs /1x20' container<br>6000pairs /1x40' container                                                                                                |  |  |  |  |