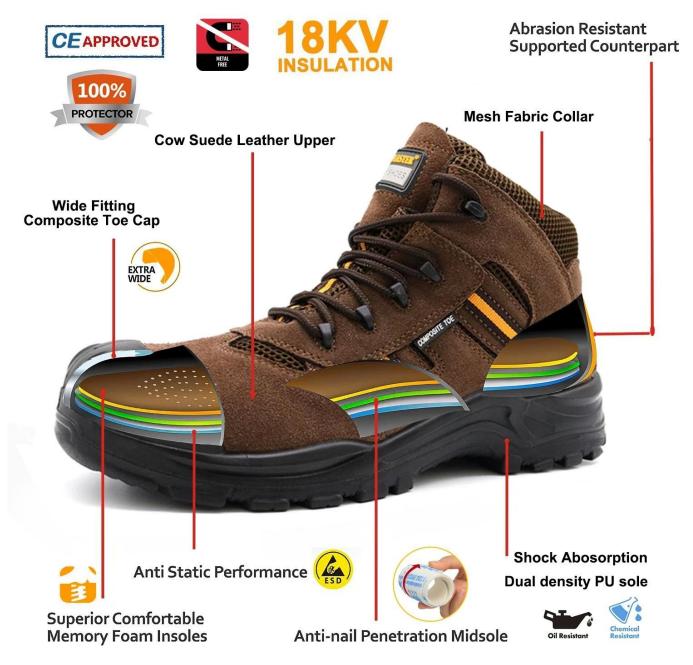

### **TIGER MASTER**

- 1. Get the job done right in the tiger master safety shoes. These lace-up safety shoes are moisture-wicking lining to help keep your feet dry and a slip resistant RUBBER sole for excellent stability.
- 2. Fiberglass toe and aramid fiber mid sole that meets CE standards. To protect your feet toe without hazard. To protect your feet without puncture by nail or sharp objects.
- 3. Removable metatomical HI-POLY footbed provides long-lasting underfoot support and comfort.
- 4. Slip-resistant rubber outsole meets CE EN ISO 20345:2022 Non-Slip Testing Standards.
- 5. Made by embossed split cow leather upper, Comfortable, highly flexible, anti dust and wind.
- 6. Injection moulded construction, fast speed, environmental protection.
- 7. Safety Shoes Catagory:

OB: Non-Safety, SB: With Steel Toe Only, SBP: With Steel Toe and Steel mid-sole S1: SB+Anti-static, S1P: S1+Steel Plate, S2: S1+Water Proof, S3: S1P+Water Proof

8. Tiger master safety shoes are used for workers to prevent the hurt from jobs. Your safety is always our concern!

| Item No:                    | TM236                                                                                                                                                   |  |  |  |  |
|-----------------------------|---------------------------------------------------------------------------------------------------------------------------------------------------------|--|--|--|--|
| Upper and Sole:             | Upper: Cow suede eather, Sole: PU dual density                                                                                                          |  |  |  |  |
| Toe:                        | 1. Fiberglass toe cap to be impact resistant 200 joules.                                                                                                |  |  |  |  |
|                             | 2. non is also provided.                                                                                                                                |  |  |  |  |
| Midsole :                   | Aramid fiber mid-sole to be puncture resistant 1100 newtons.      non is also provided                                                                  |  |  |  |  |
|                             |                                                                                                                                                         |  |  |  |  |
| Lining:                     | Soft air mesh fabric                                                                                                                                    |  |  |  |  |
| Shoe pads:                  | Removable moulded HI-POLY insole offers superior underfoot support and cushioned comfort                                                                |  |  |  |  |
| Construction:               | Injection moulded                                                                                                                                       |  |  |  |  |
| Height:                     | Middle cut                                                                                                                                              |  |  |  |  |
| Size:                       | 38-46                                                                                                                                                   |  |  |  |  |
| Standard:                   | CE EN ISO 20345:2022 S3 SRC or others                                                                                                                   |  |  |  |  |
| Guarantee:                  | 6 months The sole is not broken from the middle or pulled off within six month after the goods getting to destination port. No guarantee for the upper. |  |  |  |  |
| Function:                   | 18kv insulation, slip/ oil/ acid/ petrol/ chemical/ impact/ puncture/ water resistant, shock absorption                                                 |  |  |  |  |
| Package:                    | 1 pair per color box, 10 pairs per carton. Carton size: 59 x 44 x 33 cm                                                                                 |  |  |  |  |
| Load quantity of Container: | 3000pairs /1x20' container<br>6000pairs /1x40' container                                                                                                |  |  |  |  |