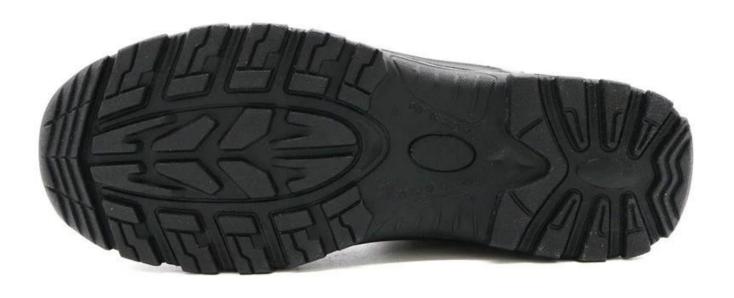

### **TIGER MASTER**

- 1. Get the job done right in the tiger master safety shoes. These lace-up safety shoes are moisture-wicking lining to help keep your feet dry and a slip resistant RUBBER sole for excellent stability.
- 2. Fiberglass toe and aramid fiber mid sole that meets CE standards. To protect your feet toe without hazard. To protect your feet without puncture by nail or sharp objects.
- 3. Removable metatomical HI-POLY footbed provides long-lasting underfoot support and comfort.
- 4. Slip-resistant rubber outsole meets CE EN ISO 20345:2022 Non-Slip Testing Standards.
- 5. Made by embossed split cow leather upper, Comfortable, highly flexible, anti dust and wind.
- 6. Injection moulded construction, fast speed, environmental protection.
- 7. Safety Shoes Catagory:

OB: Non-Safety, SB: With Steel Toe Only, SBP: With Steel Toe and Steel mid-sole S1: SB+Anti-static, S1P: S1+Steel Plate, S2: S1+Water Proof, S3: S1P+Water Proof

8. Tiger master safety shoes are used for workers to prevent the hurt from jobs. Your safety is always our concern!