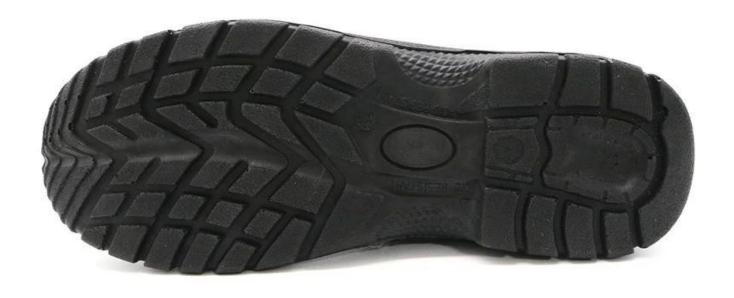

No guarantee for the upper. |  |  |  |  |
| Function:                   | Slip/ oil/ acid/ petrol/ chemical/ impact/ puncture resistant, shock absorption, anti static & water resistant available                                |  |  |  |  |
| Package:                    | 1 pair per color box, 10 pairs per carton. Carton size: 59 x 44 x 33 cm                                                                                 |  |  |  |  |
| Load quantity of Container: | 3200pairs /1x20' container<br>6400pairs /1x40' container                                                                                                |  |  |  |  |

## **PRODUCT PICTURES**

# **TIGER MASTER**







RESISTANT



SHOCK





ANTI-STATIC PETROL AND CHEMICAL RESISTANT



ANTI-NAIL MIDSOLE



OIL RESISTANT











### **COMPANY INFORMATION**

#### **TIGER MASTER**

Tiger Master is safety shoes and PVC rain boots manufacturer. We have been qualified ISO 9001:2015 quality management system. Also, some of our hot sale models have qualified CE ENISO 20345:2022 and ASTM F2413-18. Meanwhile, we are also a professional brand for **PPE** (**Personal protective equipment**), especially in the fields of safety gloves, working garments, helmets, safety vest, ear muff/plug, safety harness, rain coat/suit etc.

Thank you for your interest of Tiger Master, hope you can find the products you want and start our business cooperation. If you need more information, please do not hesitate to contact us, we are always ready here.

# QUALIFICATION DISPLAY TIGER MASTER



#### **TIGER MASTER OFFICE SHOW**





### **T