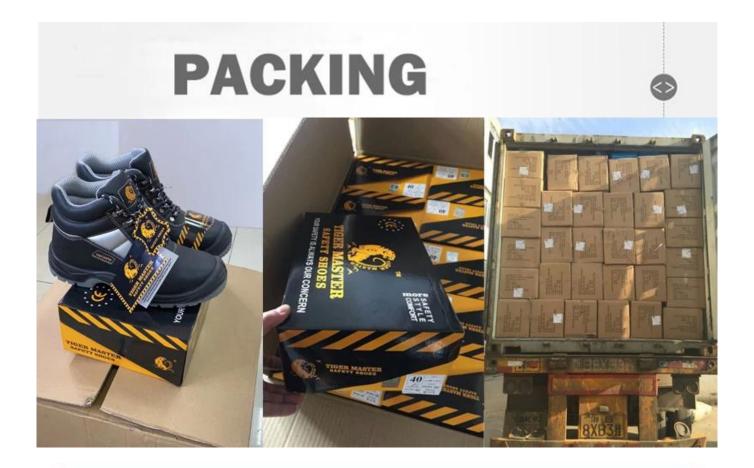

| Item No:                    | TM3213                                                                                                                                                  |  |  |  |  |
|-----------------------------|---------------------------------------------------------------------------------------------------------------------------------------------------------|--|--|--|--|
| Upper and Sole:             | Upper: Embossed split cow leather, Sole: PU dual density                                                                                                |  |  |  |  |
| Toe:                        | 1. Steel toe cap to be impact resistant 200 joules.                                                                                                     |  |  |  |  |
|                             | 2. non is also provided.                                                                                                                                |  |  |  |  |
| Midsole :                   | 1. Steel mid-sole to be puncture resistant 1100 newtons.                                                                                                |  |  |  |  |
|                             | 2. non is also provided                                                                                                                                 |  |  |  |  |
| Lining:                     | Soft air mesh fabric                                                                                                                                    |  |  |  |  |
| Shoe pads:                  | Removable moulded HI-POLY insole offers superior underfoot support and cushioned comfort                                                                |  |  |  |  |
| Construction:               | Injection moulded                                                                                                                                       |  |  |  |  |
| Height:                     | Middle cut                                                                                                                                              |  |  |  |  |
| Size:                       | 36-46                                                                                                                                                   |  |  |  |  |
| Standard:                   | CE EN ISO 20345 SB-P SRC or others                                                                                                                      |  |  |  |  |
| Guarantee:                  | 6 months The sole is not broken from the middle or pulled off within six month after the goods getting to destination port. No guarantee for the upper. |  |  |  |  |
| Function:                   | Slip/ oil/ acid/ petrol/ chemical/ impact/ puncture resistant, shock absorption, anti static & water resistant available                                |  |  |  |  |
| Package:                    | 1 pair per color box, 10 pairs per carton. Carton size: 59 x 44 x 33 cm                                                                                 |  |  |  |  |
| Load quantity of Container: | 3200pairs /1x20' container<br>6400pairs /1x40' container                                                                                                |  |  |  |  |