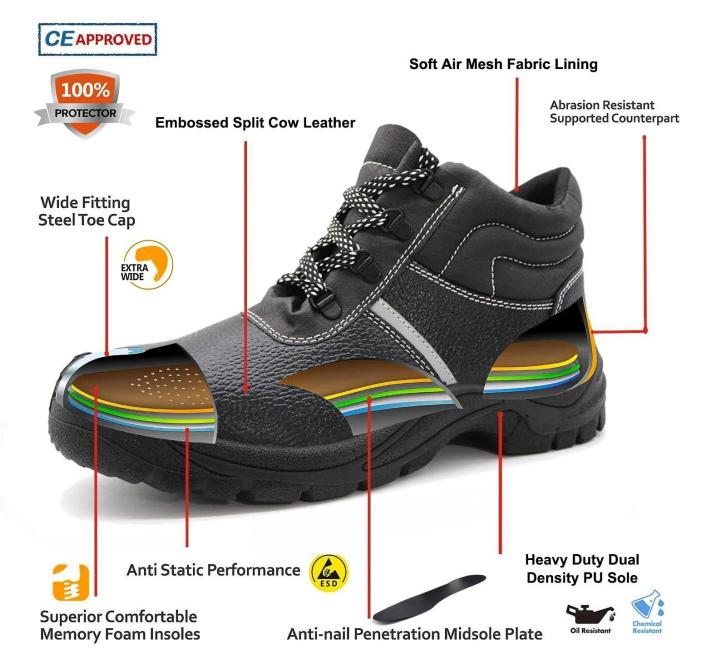

### DESCRIPTION

### **TIGER MASTER**

- 1. Get the job done right in the tiger master safety shoes. These lace-up safety shoes are moisturewicking lining to help keep your feet dry and a slip resistant PU sole for excellent stability.
- 2. Steel toe cap and steel mid plate that meets CE standards. To protect your feet toe without hazard. To protect your feet without puncture by nail or sharp objects.
- 3. Removable metatomical HI-POLY footbed provides long-lasting underfoot support and comfort.
- 4. Slip-resistant PU outsole meets CE EN ISO 20345:2022 Non-Slip Testing Standards.
- 5. Made by embossed cow leather upper, Comfortable, highly flexible, anti dust and wind.
- 6. Injection moulded construction, environmental protection, fast speed, .
- 7. Safety Shoes Catagory:

OB: Non-Safety, SB: With Steel Toe Only, SBP: With Steel Toe and Steel mid-sole S1: SB+Anti-static, S1P: S1+Steel Plate, S2: S1+Water Proof, S3: S1P+Water Proof

8. Tiger master safety shoes are used for workers to prevent the hurt from jobs. Your safety is always our concern!

| Item No:                    | TM3213                                                                                                                                                  |  |  |  |  |
|-----------------------------|---------------------------------------------------------------------------------------------------------------------------------------------------------|--|--|--|--|
| Upper and Sole:             | Upper: Embossed split cow leather, Sole: PU dual density                                                                                                |  |  |  |  |
| Toe:                        | 1. Steel toe cap to be impact resistant 200 joules.                                                                                                     |  |  |  |  |
|                             | 2. non is also provided.                                                                                                                                |  |  |  |  |
| Midsole :                   | 1. Steel mid-sole to be puncture resistant 1100 newtons.                                                                                                |  |  |  |  |
|                             | 2. non is also provided                                                                                                                                 |  |  |  |  |
| Lining:                     | Soft air mesh fabric                                                                                                                                    |  |  |  |  |
| Shoe pads:                  | Removable moulded HI-POLY insole offers superior underfoot support and cushioned comfort                                                                |  |  |  |  |
| Construction:               | Injection moulded                                                                                                                                       |  |  |  |  |
| Height:                     | Middle cut                                                                                                                                              |  |  |  |  |
| Size:                       | 36-46                                                                                                                                                   |  |  |  |  |
| Standard:                   | CE EN ISO 20345 SB-P SRC or others                                                                                                                      |  |  |  |  |
| Guarantee:                  | 6 months The sole is not broken from the middle or pulled off within six month after the goods getting to destination port. No guarantee for the upper. |  |  |  |  |
| Function:                   | Slip/ oil/ acid/ petrol/ chemical/ impact/ puncture resistant, shock absorption, anti static & water resistant available                                |  |  |  |  |
| Package:                    | 1 pair per color box, 10 pairs per carton. Carton size: 59 x 44 x 33 cm                                                                                 |  |  |  |  |
| Load quantity of Container: | 3200pairs /1x20' container<br>6400pairs /1x40' container                                                                                                |  |  |  |  |