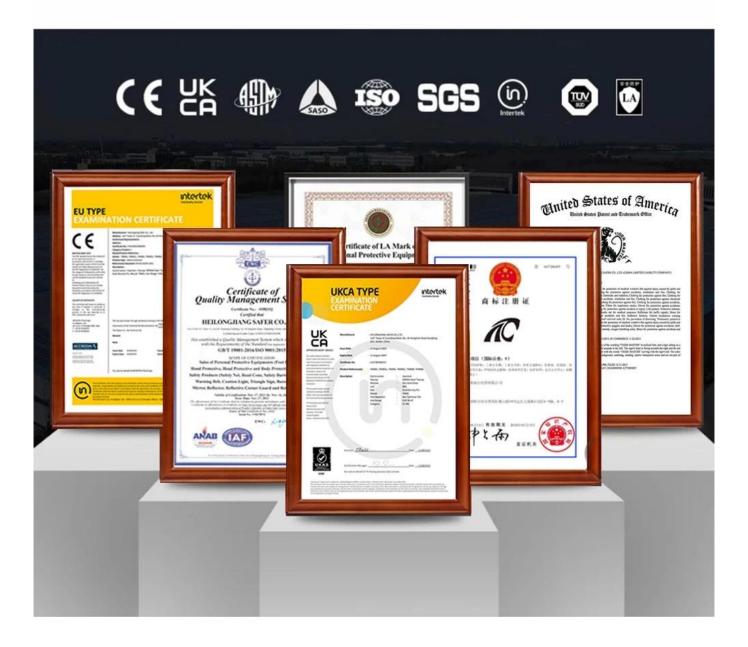

# QUALIFICATION DISPLAY TIGER MASTER

#### **TIGER MASTER**

Tiger Master is safety shoes and PVC rain boots manufacturer. We have been qualified ISO 9001:2015 quality management system. Also, some of our hot sale models have qualified CE ENISO 20345:2022 and ASTM F2413-18. Meanwhile, we are also a professional brand for **PPE** (**Personal protective equipment**), especially in the fields of safety gloves, working garments, helmets, safety vest, ear muff/plug, safety harness, rain coat/suit etc.