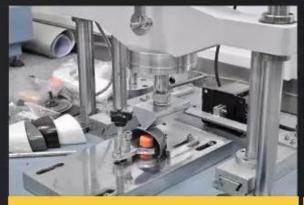

## **SAFETY SHOES TEST**

Toecap Test≥200 Joules

Midsole Test≥1200 Newtons

**ESD Anti-Static Test** 

Tear Strength ≥120N

Bondness Test ≥4.0N/mm

Flex Tester ≥ 36,000T

TIGER MASTER®
Safety Shoes | Rain Boots