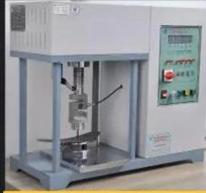

## **SAFETY SHOES TEST**

Toecap Test≥200 Joules

Midsole Test≥1200 Newtons

**ESD Anti-Static Test** 

Tear Strength ≥120N

Bondness Test ≥4.0N/mm

Flex Tester ≥ 36,000T

TIGER MASTER®
Safety Shoes | Rain Boots