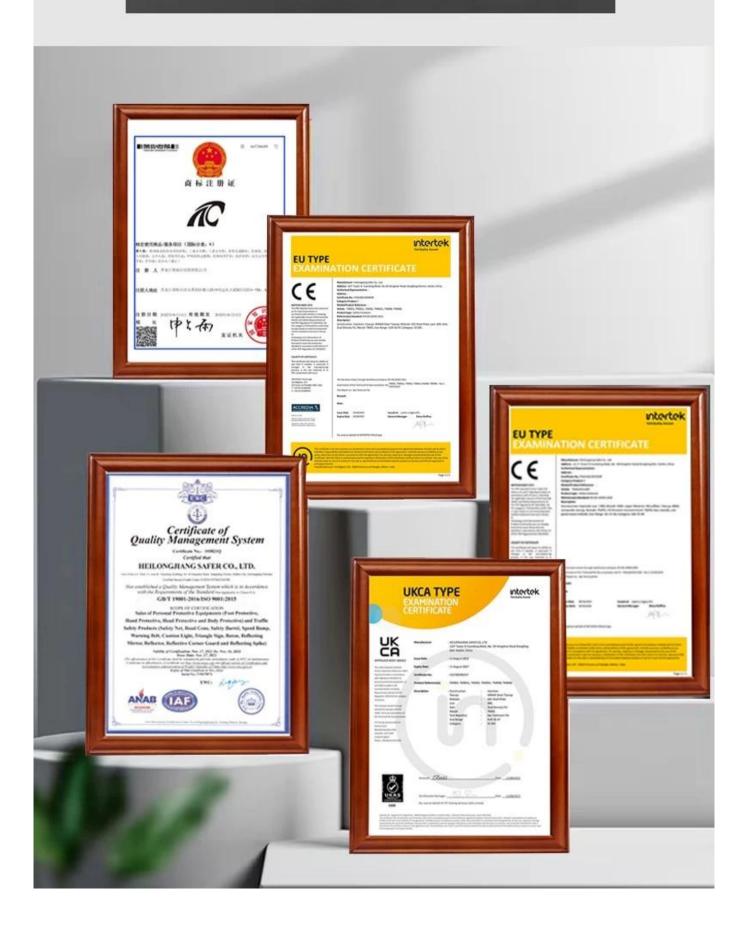

# **QUALIFICATION DISPLAY**

#### **TIGER MASTER**

Tiger Master is safety shoes and PVC rain boots manufacturer. We have been qualified ISO 9001:2015 quality management system. Also, some of our hot sale models have qualified CE ENISO 20345:2022 and ASTM F2413-18. Meanwhile, we are also a professional brand for **PPE** (**Personal protective equipment**), especially in the fields of safety gloves, working garments, helmets, safety vest, ear muff/plug, safety harness, rain coat/suit etc.