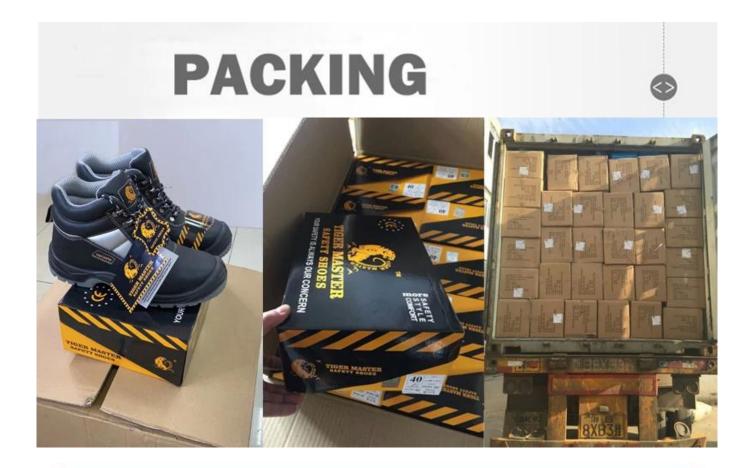

| Item No:                       | TM4006                                                                                                                                                  |  |  |  |  |
|--------------------------------|---------------------------------------------------------------------------------------------------------------------------------------------------------|--|--|--|--|
| Upper and Sole:                | Upper: Nubuck leather & fabric Sole: PU dual density . <u>china sneaker safety shoe</u> manufacturer                                                    |  |  |  |  |
| Toe:                           | 1. Composite toe cap to be impact resistant 200 joules.                                                                                                 |  |  |  |  |
|                                | 2. non is also provided.                                                                                                                                |  |  |  |  |
| Midsole :                      | 1. Aramid fiber mid-sole to be puncture resistant 1100 newtons.                                                                                         |  |  |  |  |
|                                | 2. non is also provided                                                                                                                                 |  |  |  |  |
| Lining:                        | Soft air mesh fabric lining for a comfort fit                                                                                                           |  |  |  |  |
| Shoe pads:                     | Removable moulded HI-POLY insole offers superior underfoot support and cushioned comfort                                                                |  |  |  |  |
| Construction:                  | Injection moulded                                                                                                                                       |  |  |  |  |
| Height:                        | Low ankle                                                                                                                                               |  |  |  |  |
| Size:                          | 36-46                                                                                                                                                   |  |  |  |  |
| Standard:                      | CE EN ISO 20345 SB-P SRC or others                                                                                                                      |  |  |  |  |
| Guarantee:                     | 6 months The sole is not broken from the middle or pulled off within six month after the goods getting to destination port. No guarantee for the upper. |  |  |  |  |
| Function:                      | Slip/ oil/ acid/ petrol/ chemical/ impact/ puncture resistant, breathable, shock absorption, anti static. lightweight.                                  |  |  |  |  |
| Package:                       | 1 pair per color box, 10 pairs per carton. Carton size: 58.5 x 40 x 32.5 cm                                                                             |  |  |  |  |
| Load quantity of<br>Container: | 3300pairs /1x20' container<br>6600pairs /1x40' container                                                                                                |  |  |  |  |