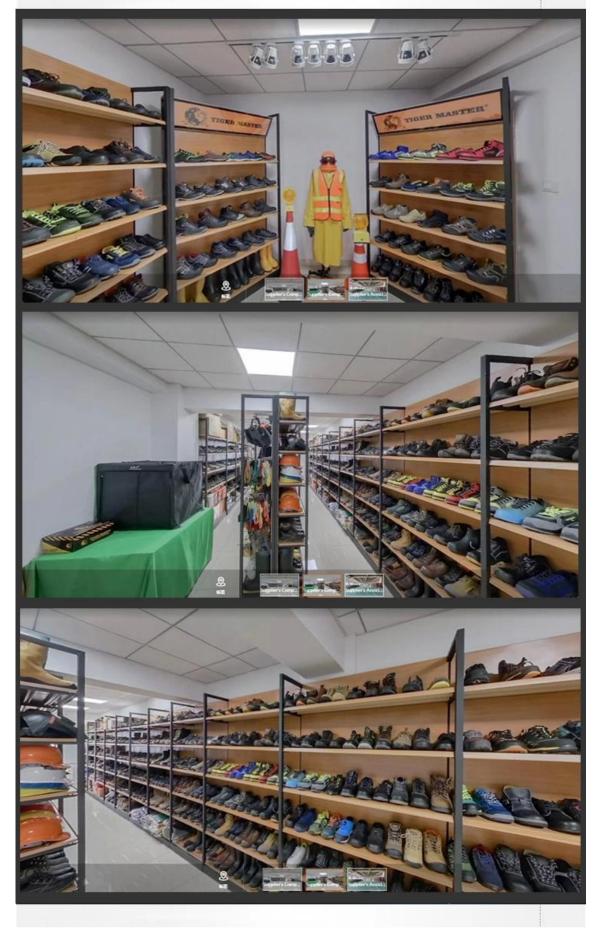

NFORMATION**

#### **TIGER MASTER**

Tiger Master is safety shoes and PVC rain boots manufacturer. We have been qualified ISO 9001:2015 quality management system. Also, some of our hot sale models have qualified CE ENISO 20345:2022 and ASTM F2413-18. Meanwhile, we are also a professional brand for **PPE** (**Personal protective equipment**), especially in the fields of safety gloves, working garments, helmets, safety vest, ear muff/plug, safety harness, rain coat/suit etc.

Thank you for your interest of Tiger Master, hope you can find the products you want and start our business cooperation. If you need more information, please do not hesitate to contact us, we are always ready here.

# **QUALIFICATION DISPLAY**



### **TIGER MASTER OFFICE SHOW**





### **TIGER MASTER SAMPLE ROOM**





## **SAFETY SHOES TEST**





Toecap Test≥200 Joules



Midsole Test≥1200 Newtons



**ESD Anti-Static Test** 



Tear Strength ≥120N



Bondness Test ≥4.0N/mm



Flex Tester ≥ 36,000T





TIGER MASTER®
Safety Shoes | Rain Boots



# PERSONAL PROTECTIVE EQUIPMENT WORK SAFETY SOLUTION PROVIDER

Link to PPE products website https://china-workwear.com