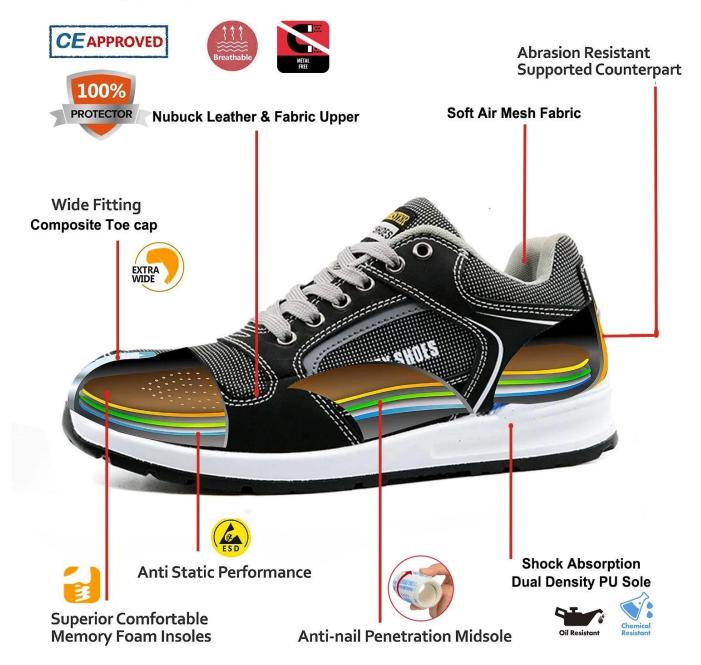

### **TIGER MASTER**

- 1. Get the job done right in the tiger master safety shoes. These lace-up safety shoes are moisturewicking lining to help keep your feet dry and a slip resistant PU sole for excellent stability.
- 2. Composite toe cap and aramid fiber mid-sole that meets CE standards. To protect your feet toe without hazard. To protect your feet without puncture by nail or sharp objects.
- 3. Removable metatomical HI-POLY footbed provides long-lasting underfoot support and comfort.
- 4. Slip-resistant PU outsole meets CE EN ISO 20345:2022 Non-Slip Testing Standards.
- 5. Made by nubuck leather & fabric upper, Comfortable, highly flexible, breathable anti dust and wind.
- 6. Injection moulded construction, fast speed, environmental protection.
- 7. Safety Shoes Catagory:

OB: Non-Safety, SB: With Steel Toe Only, SBP: With Steel Toe and Steel mid-sole S1: SB+Anti-static, S1P: S1+Steel Plate, S2: S1+Water Proof, S3: S1P+Water Proof

8. Tiger master safety shoes are used for workers to prevent the hurt from jobs. Your safety is always our concern!

| Item No:                       | TM4006                                                                                                                                                  |  |  |  |  |
|--------------------------------|---------------------------------------------------------------------------------------------------------------------------------------------------------|--|--|--|--|
| Upper and Sole:                | Upper: Nubuck leather & fabric Sole: PU dual density . <u>china sneaker safety shoe</u> manufacturer                                                    |  |  |  |  |
| Toe:                           | 1. Composite toe cap to be impact resistant 200 joules.                                                                                                 |  |  |  |  |
|                                | 2. non is also provided.                                                                                                                                |  |  |  |  |
| Midsole :                      | 1. Aramid fiber mid-sole to be puncture resistant 1100 newtons.                                                                                         |  |  |  |  |
|                                | 2. non is also provided                                                                                                                                 |  |  |  |  |
| Lining:                        | Soft air mesh fabric lining for a comfort fit                                                                                                           |  |  |  |  |
| Shoe pads:                     | Removable moulded HI-POLY insole offers superior underfoot support and cushioned comfort                                                                |  |  |  |  |
| Construction:                  | Injection moulded                                                                                                                                       |  |  |  |  |
| Height:                        | Low ankle                                                                                                                                               |  |  |  |  |
| Size:                          | 36-46                                                                                                                                                   |  |  |  |  |
| Standard:                      | CE EN ISO 20345 SB-P SRC or others                                                                                                                      |  |  |  |  |
| Guarantee:                     | 6 months The sole is not broken from the middle or pulled off within six month after the goods getting to destination port. No guarantee for the upper. |  |  |  |  |
| Function:                      | Slip/ oil/ acid/ petrol/ chemical/ impact/ puncture resistant, breathable, shock absorption, anti static. lightweight.                                  |  |  |  |  |
| Package:                       | 1 pair per color box, 10 pairs per carton. Carton size: 58.5 x 40 x 32.5 cm                                                                             |  |  |  |  |
| Load quantity of<br>Container: | 3300pairs /1x20' container<br>6600pairs /1x40' container                                                                                                |  |  |  |  |