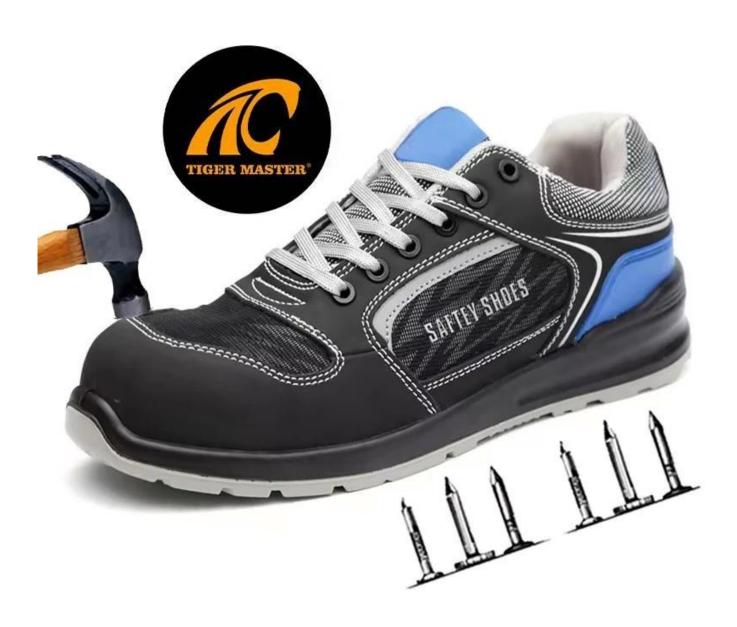

| Item No:                       | TM4006                                                                                                                                                  |  |  |  |  |
|--------------------------------|---------------------------------------------------------------------------------------------------------------------------------------------------------|--|--|--|--|
| Upper and Sole:                | Upper: Nubuck leather & fabric Sole: PU dual density . <u>china sneaker safety shoe</u> manufacturer                                                    |  |  |  |  |
| Toe:                           | 1. Composite toe cap to be impact resistant 200 joules.                                                                                                 |  |  |  |  |
|                                | 2. non is also provided.                                                                                                                                |  |  |  |  |
| Midsole :                      | 1. Aramid fiber mid-sole to be puncture resistant 1100 newtons.                                                                                         |  |  |  |  |
|                                | 2. non is also provided                                                                                                                                 |  |  |  |  |
| Lining:                        | Soft air mesh fabric lining for a comfort fit                                                                                                           |  |  |  |  |
| Shoe pads:                     | Removable moulded HI-POLY insole offers superior underfoot support and cushioned comfort                                                                |  |  |  |  |
| Construction:                  | Injection moulded                                                                                                                                       |  |  |  |  |
| Height:                        | Low ankle                                                                                                                                               |  |  |  |  |
| Size:                          | 36-46                                                                                                                                                   |  |  |  |  |
| Standard:                      | CE EN ISO 20345 SB-P SRC or others                                                                                                                      |  |  |  |  |
| Guarantee:                     | 6 months The sole is not broken from the middle or pulled off within six month after the goods getting to destination port. No guarantee for the upper. |  |  |  |  |
| Function:                      | Slip/ oil/ acid/ petrol/ chemical/ impact/ puncture resistant, breathable, shock absorption, anti static. lightweight.                                  |  |  |  |  |
| Package:                       | 1 pair per color box, 10 pairs per carton. Carton size: 58.5 x 40 x 32.5 cm                                                                             |  |  |  |  |
| Load quantity of<br>Container: | 3300pairs /1x20' container<br>6600pairs /1x40' container                                                                                                |  |  |  |  |

### **TIGER MASTER**

RESISTANT

SHOCK

ANTI-STATIC PETROL AND CHEMICAL RESISTANT

ANTI-NAIL MIDSOLE

OIL RESISTANT